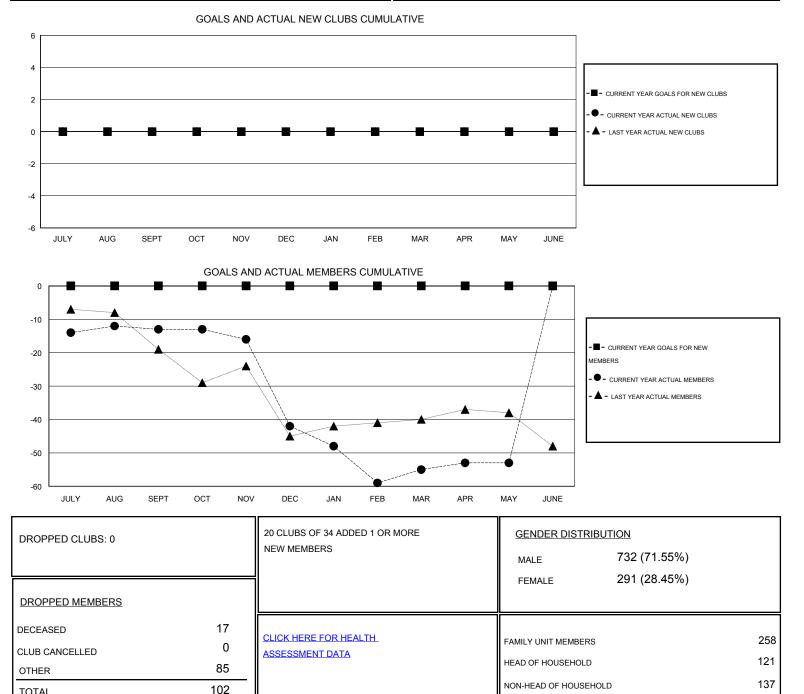

## GMT: Cindy Gregg

|               | 00               |                   | 200.000          |                  |                                  |                    |                                     |                    | 0                |
|---------------|------------------|-------------------|------------------|------------------|----------------------------------|--------------------|-------------------------------------|--------------------|------------------|
|               |                  | Clubs             |                  |                  | Members<br>RESULTS FOR 2015-2016 |                    |                                     |                    |                  |
|               | RESU             | LTS FOR 2015-2016 | i                |                  |                                  |                    |                                     |                    |                  |
| QUARTER       | NEW CLUB<br>GOAL | NEW CLUBS         | DROPPED<br>CLUBS | NET<br>GAIN/LOSS | QUARTER                          | NEW MEMBER<br>GOAL | CHARTER AND<br>NEW MEMBERS<br>ADDED | DROPPED<br>MEMBERS | NET<br>GAIN/LOSS |
| JULY/AUG/SEPT | 0                | 0                 | 0                | 0                | JULY/AUG/SEPT                    | 0                  | 15                                  | 28                 | -13              |
| OCT/NOV/DEC   | 0                | 0                 | 0                | 0                | OCT/NOV/DEC                      | 0                  | 15                                  | 44                 | -29              |
| JAN/FEB/MAR   | 0                | 0                 | 0                | 0                | JAN/FEB/MAR                      | 0                  | 14                                  | 27                 | -13              |
| APR/MAY/JUNE  | 0                | 0                 | 0                | 0                | APR/MAY/JUNE                     | 0                  | 5                                   | 3                  | 2                |